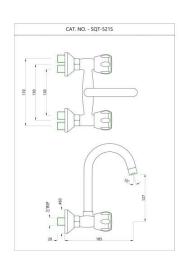

SQT-CHR-521S

Sink Mixer with Swinging Pipe Spout

Price: 3250.00 INR

SQT-CHR-527S

Sink Mixer with Swinging Pipe Spout

Price: 3150.00 INR

SQT-CHR-522S

Sink Cock with Swinging Pipe Spout