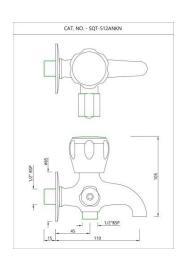

SQT-CHR-512ANKN

2-Way Bib Cock

Price: 1375.00 INR

SQT-CHR-513BKN Stop Cock

SQT-CHR-526NKN

**Basin Inlet Connection** 

Price: 725.00 INR

SQT-CHR-526AFKN