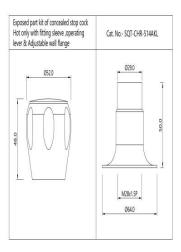

2-Way Angle Valve

Price: 1300.00 INR

SQT-CHR-514AKR

Exposed part kit of Concealed Stop Cock Cold Only

Price: 525.00 INR

SQT-CHR-514AKL

Exposed part kit of Concealed Stop Cock Hot Only

Price: 525.00 INR