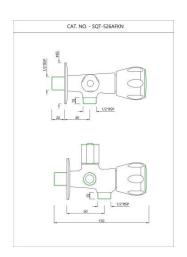

SQT-CHR-512ANKN

2-Way Bib Cock

Price: 1375.00 INR

SQT-CHR-513BKN Stop Cock

SQT-CHR-526NKN

**Basin Inlet Connection** 

Price: 725.00 INR

SQT-CHR-526AFKN