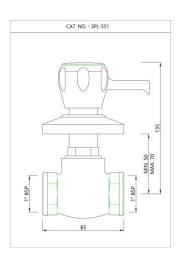

SQT-CHR-514EKR

Exposed part kit of Concealed Stop Cock Cold Only

Price: 500.00 INR

SQT-CHR-514EKL

Exposed part kit of Concealed Stop Cock Hot Only

Price: 500.00 INR

SPL-CHR-551

Flush Cock

Price: 2075.00 INR

SPL-CHR-553

Flush Cock

Price: 1925.00 INR

SQT-CHR-526AKN

2-Way Angle Valve

Price: 1250.00 INR