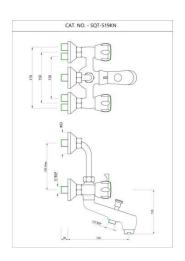

Wall Mixer

Price: 4400.00 INR

SQT-CHR-519KN

Wall Mixer 3-in-1 System

Price: 4950.00 INR

SQT-CHR-520KN

Wall Mixer Non-telephonic Shower System

Price: 2925.00 INR