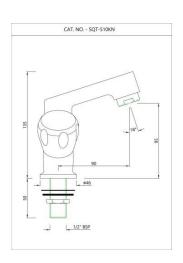

SQT-CHR-516KN

Central Hole Basin Mixer

Price: 2900.00 INR

SQT-CHR-510KN

Swan Neck Tap

Price: 1675.00 INR

SQT-CHR-507KN

Pillar Cock