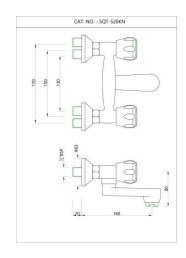

Wall Mixer

Price: 4400.00 INR

SQT-CHR-519KN

Wall Mixer 3-in-1 System

Price: 4950.00 INR

SQT-CHR-520KN

Wall Mixer Non-telephonic Shower System

Price: 2925.00 INR