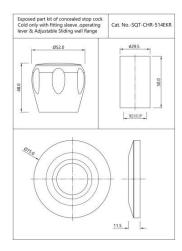

2-Way Angle Valve

Price: 1300.00 INR

SQT-CHR-514AKR

Exposed part kit of Concealed Stop Cock Cold Only

Price: 525.00 INR

SQT-CHR-514AKL

Exposed part kit of Concealed Stop Cock Hot Only

Price: 525.00 INR