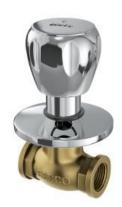

SQT-CHR-512ANKN

2-Way Bib Cock

Price: 1375.00 INR

SQT-CHR-513BKN Stop Cock

SQT-CHR-526NKN

**Basin Inlet Connection** 

Price: 725.00 INR

SQT-CHR-526AFKN