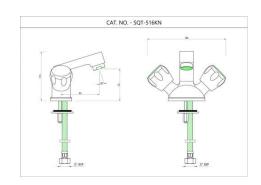

SQT-CHR-516KN

Central Hole Basin Mixer

Price: 2900.00 INR

SQT-CHR-510KN

Swan Neck Tap

Price: 1675.00 INR

SQT-CHR-507KN

Pillar Cock