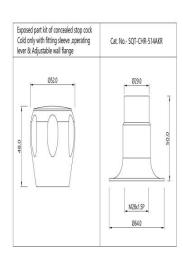

2-Way Angle Valve

Price: 1300.00 INR

SQT-CHR-514AKR

Exposed part kit of Concealed Stop Cock Cold Only

Price: 525.00 INR

SQT-CHR-514AKL

Exposed part kit of Concealed Stop Cock Hot Only

Price: 525.00 INR