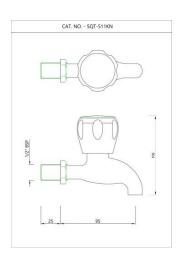

SQT-CHR-521S

Sink Mixer with Swinging Pipe Spout

Price: 3250.00 INR

SQT-CHR-527S

Sink Mixer with Swinging Pipe Spout

Price: 3150.00 INR

SQT-CHR-522S

Sink Cock with Swinging Pipe Spout