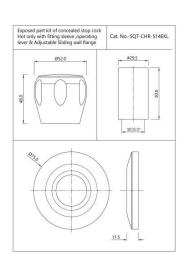

2-Way Angle Valve

Price: 1300.00 INR

SQT-CHR-514AKR

Exposed part kit of Concealed Stop Cock Cold Only

Price: 525.00 INR

SQT-CHR-514AKL

Exposed part kit of Concealed Stop Cock Hot Only

Price: 525.00 INR