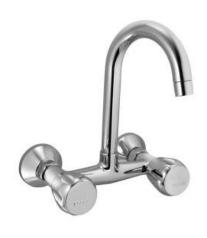

SQT-CHR-512ANKN

2-Way Bib Cock

Price: 1375.00 INR

SQT-CHR-513BKN Stop Cock

SQT-CHR-526NKN

**Basin Inlet Connection** 

Price: 725.00 INR

SQT-CHR-526AFKN