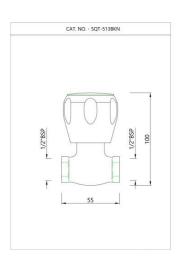

SQT-CHR-512ANKN

2-Way Bib Cock

Price: 1375.00 INR

SQT-CHR-513BKN Stop Cock

SQT-CHR-526NKN

**Basin Inlet Connection** 

Price: 725.00 INR

SQT-CHR-526AFKN