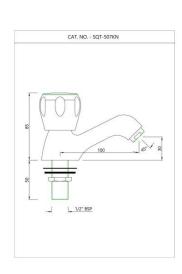

SQT-CHR-516KN

Central Hole Basin Mixer

Price: 2900.00 INR

SQT-CHR-510KN

Swan Neck Tap

Price: 1675.00 INR

SQT-CHR-507KN

Pillar Cock

Price: 1200.00 INR

SQT-CHR-508KN

Pillar Cock

Price: 1250.00 INR

SQT-CHR-517KN

Wall Mixer Telephone Shower Arrangement only

Price: 4400.00 INR

SQT-CHR-517BKN