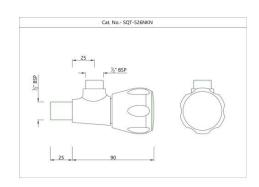

SQT-CHR-512ANKN

2-Way Bib Cock

Price: 1375.00 INR

SQT-CHR-513BKN Stop Cock

SQT-CHR-526NKN

**Basin Inlet Connection** 

Price: 725.00 INR

SQT-CHR-526AFKN