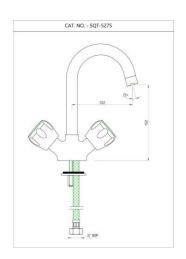

SQT-CHR-521S

Sink Mixer with Swinging Pipe Spout

Price: 3250.00 INR

SQT-CHR-527S

Sink Mixer with Swinging Pipe Spout

Price: 3150.00 INR

SQT-CHR-522S

Sink Cock with Swinging Pipe Spout