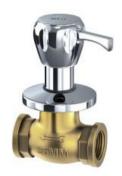

SQT-CHR-512ANKN

2-Way Bib Cock

Price: 1375.00 INR

SQT-CHR-513BKN Stop Cock

SQT-CHR-526NKN

**Basin Inlet Connection** 

Price: 725.00 INR

SQT-CHR-526AFKN