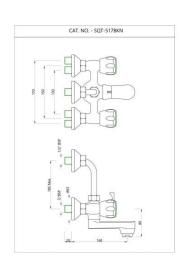

Wall Mixer

Price: 4400.00 INR

SQT-CHR-519KN

Wall Mixer 3-in-1 System

Price: 4950.00 INR

SQT-CHR-520KN

Wall Mixer Non-telephonic Shower System

Price: 2925.00 INR