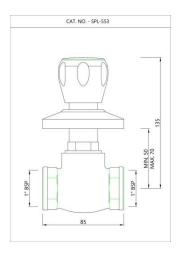

Price: 2075.00 INR

SPL-CHR-553

Flush Cock

Price: 1925.00 INR

SQT-CHR-526AKN

2-Way Angle Valve

Price: 1250.00 INR