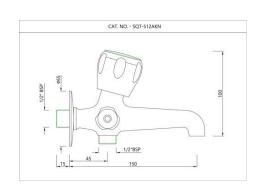

Bib Cock

Price: 950.00 INR

SQT-CHR-512KN

Long Body Bib Cock

Price: 1325.00 INR

SQT-CHR-512AKN

2-Way Long Body Bib Cock

Price: 1450.00 INR