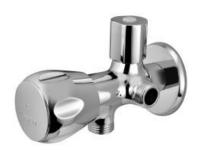

2-Way Angle Valve

Price: 1300.00 INR

SQT-CHR-514AKR

Exposed part kit of Concealed Stop Cock Cold Only

Price: 525.00 INR

SQT-CHR-514AKL

Exposed part kit of Concealed Stop Cock Hot Only

Price: 525.00 INR

Price: 2075.00 INR

SPL-CHR-553

Flush Cock

Price: 1925.00 INR

SQT-CHR-526AKN

2-Way Angle Valve

Price: 1250.00 INR