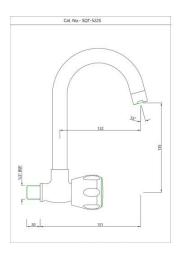

SQT-CHR-521S

Sink Mixer with Swinging Pipe Spout

Price: 3250.00 INR

SQT-CHR-527S

Sink Mixer with Swinging Pipe Spout

Price: 3150.00 INR

SQT-CHR-522S

Sink Cock with Swinging Pipe Spout