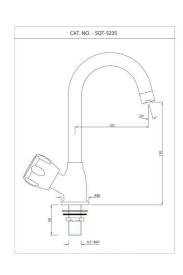

Price: 1625.00 INR

SQT-CHR-523S

Sink Cock with Swinging Pipe Spout

Price: 1925.00 INR

SQT-CHR-511KN

Bib Cock Short Body

Price: 875.00 INR

SQT-CHR-511AKN