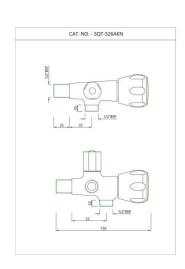

Price: 2075.00 INR

SPL-CHR-553

Flush Cock

Price: 1925.00 INR

SQT-CHR-526AKN

2-Way Angle Valve

Price: 1250.00 INR