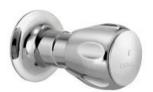

2-Way Angle Valve

Price: 1300.00 INR

SQT-CHR-514AKR

Exposed part kit of Concealed Stop Cock Cold Only

Price: 525.00 INR

SQT-CHR-514AKL

Exposed part kit of Concealed Stop Cock Hot Only

Price: 525.00 INR