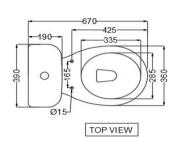

| General Information            |                                                                                                                                                                                               |
|--------------------------------|-----------------------------------------------------------------------------------------------------------------------------------------------------------------------------------------------|
| Product Code                   | ECS-WHT-751P180SPPZ                                                                                                                                                                           |
| Brand                          | Essco                                                                                                                                                                                         |
| Colour                         | White                                                                                                                                                                                         |
| Туре                           | Complete Set For Coupled WC ( P-Trap )                                                                                                                                                        |
| Material                       | Ceramic-Vitreous China (VC)                                                                                                                                                                   |
| Product Specification          |                                                                                                                                                                                               |
| Product Dimension              | 390x670x760 mm                                                                                                                                                                                |
| Bowl Opening (Inner Dimension) | 285x335 mm                                                                                                                                                                                    |
| Product Net Weight             | 26.5 kg                                                                                                                                                                                       |
| Product Gross Weight           | 32.6 kg                                                                                                                                                                                       |
| Packaging Dimension            | 860x410x420 mm                                                                                                                                                                                |
| Outlet                         | Horizontal                                                                                                                                                                                    |
| Trap Distance                  | P Trap                                                                                                                                                                                        |
| Outlet Hole Dimension          | External diameter of outlet hole dia. Ø 100 ± 5 mm                                                                                                                                            |
|                                | Vertical distance between the Floor and the center line of the waste outlet hole ≤ 180 mm                                                                                                     |
| Product Features               | Beautifull Design ,Complete Trap Glaze, Combind Paking PP Soft Close Seat Cover with Accessories Efficient Flushing, Dual Flushing - 3/6 LPF, Anti germ glaze. Material - Vitreous China (VC) |
| ACCESSORIES INCLUDED           |                                                                                                                                                                                               |
| Seat Cover                     | ECS-WHT-109S                                                                                                                                                                                  |
| Floor fixing screw             | ZPS-SNS-FB01                                                                                                                                                                                  |
| Cistern Fittings               | ZCF-WHT-FT003                                                                                                                                                                                 |
| Cistern                        | ECS-WHT-201C                                                                                                                                                                                  |