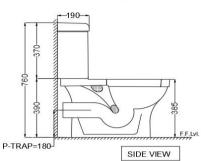

| General Information            |                                                                                                                                                                                               |
|--------------------------------|-----------------------------------------------------------------------------------------------------------------------------------------------------------------------------------------------|
| Product Code                   | ECS-WHT-751P180SPPZ                                                                                                                                                                           |
| Brand                          | Essco                                                                                                                                                                                         |
| Colour                         | White                                                                                                                                                                                         |
| Туре                           | Complete Set For Coupled WC ( P-Trap )                                                                                                                                                        |
| Material                       | Ceramic-Vitreous China (VC)                                                                                                                                                                   |
| Product Specification          |                                                                                                                                                                                               |
| Product Dimension              | 390x670x760 mm                                                                                                                                                                                |
| Bowl Opening (Inner Dimension) | 285x335 mm                                                                                                                                                                                    |
| Product Net Weight             | 26.5 kg                                                                                                                                                                                       |
| Product Gross Weight           | 32.6 kg                                                                                                                                                                                       |
| Packaging Dimension            | 860x410x420 mm                                                                                                                                                                                |
| Outlet                         | Horizontal                                                                                                                                                                                    |
| Trap Distance                  | P Trap                                                                                                                                                                                        |
| Outlet Hole Dimension          | External diameter of outlet hole dia. Ø 100 ± 5 mm                                                                                                                                            |
|                                | Vertical distance between the Floor and the center line of the waste outlet hole ≤ 180 mm                                                                                                     |
| Product Features               | Beautifull Design ,Complete Trap Glaze, Combind Paking PP Soft Close Seat Cover with Accessories Efficient Flushing, Dual Flushing - 3/6 LPF, Anti germ glaze. Material - Vitreous China (VC) |
| ACCESSORIES INCLUDED           |                                                                                                                                                                                               |
| Seat Cover                     | ECS-WHT-109S                                                                                                                                                                                  |
| Floor fixing screw             | ZPS-SNS-FB01                                                                                                                                                                                  |
| Cistern Fittings               | ZCF-WHT-FT003                                                                                                                                                                                 |
| Cistern                        | ECS-WHT-201C                                                                                                                                                                                  |