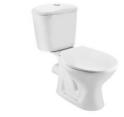

| General Information            |                                                                                                                                                                                               |
|--------------------------------|-----------------------------------------------------------------------------------------------------------------------------------------------------------------------------------------------|
| Product Code                   | ECS-WHT-751P180SPPZ                                                                                                                                                                           |
| Brand                          | Essco                                                                                                                                                                                         |
| Colour                         | White                                                                                                                                                                                         |
| Туре                           | Complete Set For Coupled WC ( P-Trap )                                                                                                                                                        |
| Material                       | Ceramic-Vitreous China (VC)                                                                                                                                                                   |
| Product Specification          |                                                                                                                                                                                               |
| Product Dimension              | 390x670x760 mm                                                                                                                                                                                |
| Bowl Opening (Inner Dimension) | 285x335 mm                                                                                                                                                                                    |
| Product Net Weight             | 26.5 kg                                                                                                                                                                                       |
| Product Gross Weight           | 32.6 kg                                                                                                                                                                                       |
| Packaging Dimension            | 860x410x420 mm                                                                                                                                                                                |
| Outlet                         | Horizontal                                                                                                                                                                                    |
| Trap Distance                  | P Trap                                                                                                                                                                                        |
| Outlet Hole Dimension          | External diameter of outlet hole dia. Ø 100 ± 5 mm                                                                                                                                            |
|                                | Vertical distance between the Floor and the center line of the waste outlet hole ≤ 180 mm                                                                                                     |
| Product Features               | Beautifull Design ,Complete Trap Glaze, Combind Paking PP Soft Close Seat Cover with Accessories Efficient Flushing, Dual Flushing - 3/6 LPF, Anti germ glaze. Material - Vitreous China (VC) |
| ACCESSORIES INCLUDED           |                                                                                                                                                                                               |
| Seat Cover                     | ECS-WHT-109S                                                                                                                                                                                  |
| Floor fixing screw             | ZPS-SNS-FB01                                                                                                                                                                                  |
| Cistern Fittings               | ZCF-WHT-FT003                                                                                                                                                                                 |
| Cistern                        | ECS-WHT-201C                                                                                                                                                                                  |