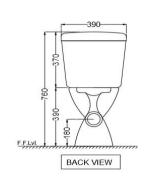

| General Information            |                                                                                                                                                                                               |
|--------------------------------|-----------------------------------------------------------------------------------------------------------------------------------------------------------------------------------------------|
| Product Code                   | ECS-WHT-751P180SPPZ                                                                                                                                                                           |
| Brand                          | Essco                                                                                                                                                                                         |
| Colour                         | White                                                                                                                                                                                         |
| Туре                           | Complete Set For Coupled WC ( P-Trap )                                                                                                                                                        |
| Material                       | Ceramic-Vitreous China (VC)                                                                                                                                                                   |
| Product Specification          |                                                                                                                                                                                               |
| Product Dimension              | 390x670x760 mm                                                                                                                                                                                |
| Bowl Opening (Inner Dimension) | 285x335 mm                                                                                                                                                                                    |
| Product Net Weight             | 26.5 kg                                                                                                                                                                                       |
| Product Gross Weight           | 32.6 kg                                                                                                                                                                                       |
| Packaging Dimension            | 860x410x420 mm                                                                                                                                                                                |
| Outlet                         | Horizontal                                                                                                                                                                                    |
| Trap Distance                  | P Trap                                                                                                                                                                                        |
| Outlet Hole Dimension          | External diameter of outlet hole dia. Ø 100 ± 5 mm                                                                                                                                            |
|                                | Vertical distance between the Floor and the center line of the waste outlet hole ≤ 180 mm                                                                                                     |
| Product Features               | Beautifull Design ,Complete Trap Glaze, Combind Paking PP Soft Close Seat Cover with Accessories Efficient Flushing, Dual Flushing - 3/6 LPF, Anti germ glaze. Material - Vitreous China (VC) |
| ACCESSORIES INCLUDED           |                                                                                                                                                                                               |
| Seat Cover                     | ECS-WHT-109S                                                                                                                                                                                  |
| Floor fixing screw             | ZPS-SNS-FB01                                                                                                                                                                                  |
| Cistern Fittings               | ZCF-WHT-FT003                                                                                                                                                                                 |
| Cistern                        | ECS-WHT-201C                                                                                                                                                                                  |