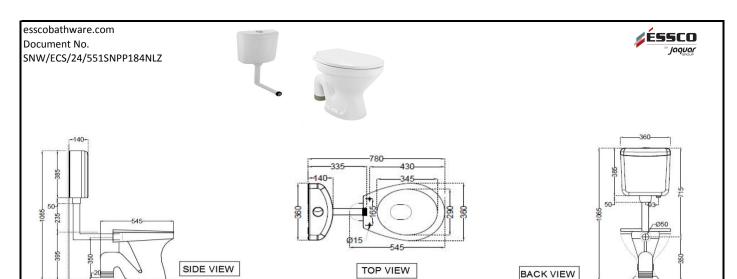

| General Information             |                                                                                                                                                                                                                                                                                                                                                                                                                   |
|---------------------------------|-------------------------------------------------------------------------------------------------------------------------------------------------------------------------------------------------------------------------------------------------------------------------------------------------------------------------------------------------------------------------------------------------------------------|
| Product Code                    | ECS-WHT-551SNPP184NLZ                                                                                                                                                                                                                                                                                                                                                                                             |
| Brand                           | Essco                                                                                                                                                                                                                                                                                                                                                                                                             |
| Colour                          | White                                                                                                                                                                                                                                                                                                                                                                                                             |
| Туре                            | EWC S-Trap                                                                                                                                                                                                                                                                                                                                                                                                        |
| Material                        | Ceramic-Vitreous China (VC)                                                                                                                                                                                                                                                                                                                                                                                       |
| Product Specification           |                                                                                                                                                                                                                                                                                                                                                                                                                   |
| Product Dimension               | 360x545x395 mm                                                                                                                                                                                                                                                                                                                                                                                                    |
| Bowl Opening (Inner Dimension)  | 290x345 mm                                                                                                                                                                                                                                                                                                                                                                                                        |
| Product Net Weight              | 12. Kg                                                                                                                                                                                                                                                                                                                                                                                                            |
| Product Gross Weight            | 17.0 Kg                                                                                                                                                                                                                                                                                                                                                                                                           |
| Packaging Dimension             | 630x390x470 mm                                                                                                                                                                                                                                                                                                                                                                                                    |
| Outlet                          | Vertical                                                                                                                                                                                                                                                                                                                                                                                                          |
| Trap Distance                   | S Trap                                                                                                                                                                                                                                                                                                                                                                                                            |
| Inlet And Outlet Hole Dimension | Internal diameter of inlet hole dia. Ø 50 ±3 mm                                                                                                                                                                                                                                                                                                                                                                   |
|                                 | External diameter of outlet hole dia. Ø 100 ± 5 mm                                                                                                                                                                                                                                                                                                                                                                |
|                                 | Horizontal distance between the WC edge and the centre line of the waste outlet hole ≤ 50 mm                                                                                                                                                                                                                                                                                                                      |
| Product Feature                 | EWC Slim design PP normal close seat cover Complete Trap Wash Anti-Bacterial Glaze Complete Fixing accessories Exposed Tank Tough PP (Polypropylene) body Superior ABS (Acrylonitrile butadiene styrene) quality of Fill & Flush Valve Sleek design, Sparkling White Colour Tank With White Tank Superior flush and fill valve design to avoid water overflow Combined Packing – Easy To Maintained the Inventory |
| ACCESSORIES PROVIDED            |                                                                                                                                                                                                                                                                                                                                                                                                                   |
| Seat Cover                      | ECS-WHT-109N                                                                                                                                                                                                                                                                                                                                                                                                      |
| Floor fixing screw              | ZPS-SNS-FB01                                                                                                                                                                                                                                                                                                                                                                                                      |
| Outlet gasket                   | ZPS-BLK-GK02                                                                                                                                                                                                                                                                                                                                                                                                      |
| Wall Hung Cistern               | ESH-WHT-184NL                                                                                                                                                                                                                                                                                                                                                                                                     |