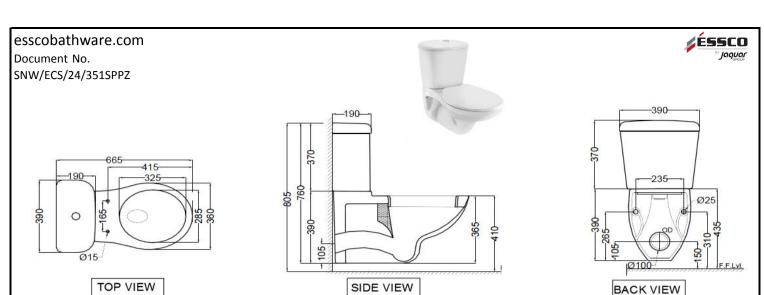

| 10. 1121                       | OIBL VIEW                                                                                                                                             | BACK VIEW |
|--------------------------------|-------------------------------------------------------------------------------------------------------------------------------------------------------|-----------|
| General Information            |                                                                                                                                                       |           |
| Product Code                   | ECS-WHT-351SPPZ                                                                                                                                       |           |
| Brand                          | Essco                                                                                                                                                 |           |
| Colour                         | White                                                                                                                                                 |           |
| Туре                           | Complete Set For Extended Wall Hung WC                                                                                                                |           |
| Material                       | Ceramic-Vitreous China (VC)                                                                                                                           |           |
| Product Specification          |                                                                                                                                                       |           |
| Product Dimension              | 390X665X760 mm                                                                                                                                        |           |
| Bowl Opening (Inner Dimension) | 285x325 mm                                                                                                                                            |           |
| Product Net Weight             | 28 kg                                                                                                                                                 |           |
| Product Gross Weight           | 32.3 kg                                                                                                                                               |           |
| Packaging Dimension            | 870x410x420 mm                                                                                                                                        |           |
| Outlet                         | Horizontal                                                                                                                                            |           |
| Trap Distance                  | P-Trap - 150 mm                                                                                                                                       |           |
| Outlet Hole Dimension          | External diameter of outlet hole dia. Ø 100 ± 5 mm                                                                                                    |           |
|                                | Vertical distance between the Floor and the centre line of the waste outlet hole ≤ 150 mm                                                             |           |
| Product Features               | Good Design ,Complete Trap Glaze, Combined Paking with slim PP soft close seat cover with Accessories Anti germ glaze. Material - Vitreous China (VC) |           |
| ACCESSORIES INCLUDED           |                                                                                                                                                       |           |
| PP soft close seat cover       | ECS-WHT-109S                                                                                                                                          |           |
| Outlet gasket                  | ZPS-BLK-GK02                                                                                                                                          |           |
| Cistern Fittings               | ZCF-WHT-FT003                                                                                                                                         |           |
| Cistern                        | ECS-WHT-201C                                                                                                                                          |           |
| ACCESSORIES RECOMMENDATION     |                                                                                                                                                       |           |
|                                |                                                                                                                                                       |           |